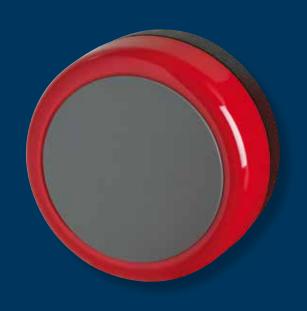

# Electronic Bells

An EN 54-3 compliant electronic bell for a wide range of applications. Available in red or grey metal casing and is suitable for both semi flush and surface mounting.

### Description

Gent by Honeywell offers an electronic bell for a wide range of applications. The combination of a miniature solenoid with an integrated control circuit allows excellent sound coverage, minimum current consumption and increased reliability. The improved aesthetics make the bell suitable for all applications including the most prestigious locations.