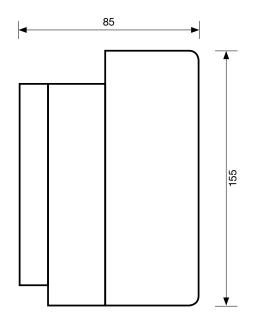

# Dimensions (mm)

| DESCRIPTION                                                  | ORDER CODES |
|--------------------------------------------------------------|-------------|
| Electronic Solenoid Bell 24V DC, Red IP21                    | 74430-88NM  |
| Electronic Solenoid Bell 24V DC, Red Weather Resistant IP44  | 74432-88NM  |
| Electronic Solenoid Bell 230V AC Grey Weather Resistant IP44 | 74333-50NM  |
| Electronic Solenoid Bell 12V DC, Grey IP21                   | 74431-66NM  |