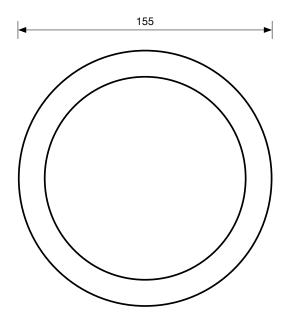

# Dimensions (mm)

| DESCRIPTION                                                  | ORDER CODES |
|--------------------------------------------------------------|-------------|
| Electronic Solenoid Bell 24V DC, Red IP21                    | 74430-88NM  |
| Electronic Solenoid Bell 24V DC, Red Weather Resistant IP44  | 74432-88NM  |
| Electronic Solenoid Bell 230V AC Grey Weather Resistant IP44 | 74333-50NM  |
| Electronic Solenoid Bell 12V DC, Grey IP21                   | 74431-66NM  |